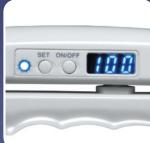

## 235-025 HAIRSTRAIGHTENER

- Solid ceramic plates provide a better distribution of heat, creating a smoother, flawless finish to the hair and longer lasting results
- 360° swivel cord prevents tangling of cord
- On/off switch
- · Blue pilot light

- Hanging loop
- Blue LED temperature control from 100-180 °C
- PTC heating element, preventing the unit from overheating and keeps the temperature steady